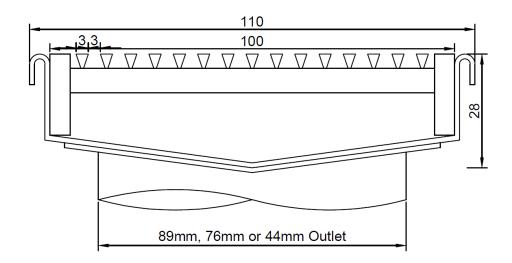

# **Specification Codes:**

SSVC6028H – 60mm wide x 28mm deep (44mm outlet)

SSVC8528H – 85mm wide x 28mm deep (76mm & 44mm outlets)

SSVC11028H – 110mm wide x 28mm deep (89mm, 76mm & 44mm outlet)

- Architectural Heel-Guard Grate
- Complete 316SS Assembly
- Can be supplied modular (loose outlets & endcaps)
- V-Channel promotes internal fall.

## SSVC11028H:

- Most common profile which encourages flow of water towards outlet
- Available in a large range of sizes 60mm, 85mm & 110mm
- Comes in standard depth of 28mm across all sizes

\*DISCLAIMER – All SPS Lineal Grates come with a +/- tolerance of 2mm\*