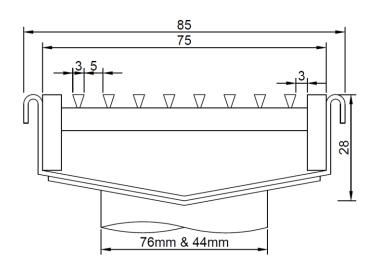

# **Specification Codes:**

SSVC6028H – 60mm wide x 28mm deep (44mm outlet)

SSVC8528H – 85mm wide x 28mm deep (76mm & 44mm outlets)

SSVC11028H – 110mm wide x 28mm deep (89mm, 76mm & 44mm outlet)

- Architectural Heel-Guard Grate
- Complete 316SS Assembly
- Can be supplied modular (loose outlets & endcaps)
- V-Channel promotes internal fall.

### SSVC8528H: