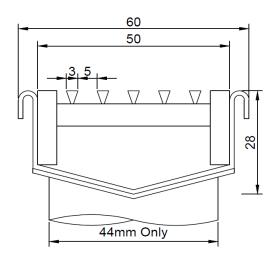

# **Specification Codes:**

SSVC6028H – 60mm wide x 28mm deep (44mm outlet)

SSVC8528H – 85mm wide x 28mm deep (76mm & 44mm outlets)

SSVC11028H – 110mm wide x 28mm deep (89mm, 76mm & 44mm outlet)

- Architectural Heel-Guard Grate
- Complete 316SS Assembly
- Can be supplied modular (loose outlets & endcaps)
- V-Channel promotes internal fall.

### SSVC6028H: